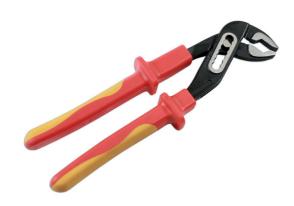

## **Insulated Water Pump Pliers 240mm**

Insulated water pump pliers, manufactured from chrome vanadium with satin finish, with high voltage safety grip handles, suitable for use on live circuits up to 1000V AC or 1500V DC. VDE and IEC60900 certified. Standard length 240mm long pliers with a quick adjust ratchet mechanism that adjusts from 0-36mm. The pliers are designed to hold and apply torque, with serrated jaws shaped to grip round or flat stock making them ideal for a wide range of maintenance and plumbing jobs.

## **Additional Information**

- · Length: 240mm.
- Range: 0 36mm.
- Suitable for use on live circuits up to 1000V AC or 1500V DC.
- · Two colour VDE insulated handles with slip guards.
- · Adjustable with serrated jaws.